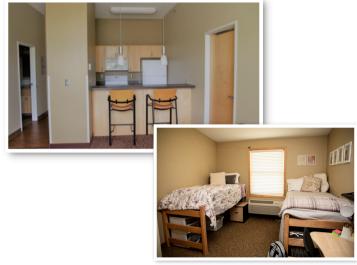

#### **EVERGREEN HALL**

Apartment Style Complex \$3,095/semester - 4 occupants

- Two double bedrooms four beds total
- Four desks & desk chairs
- Two bathrooms
- A shared common living room area furnished with couch and a lounge chair
- Cable TV access
- A full kitchen with refrigerator, microwave, range-top stove and dishwasher
- Air conditioning
- Laundry facilities
- Communal lounges, game rooms & study rooms
- Elevator
- Accessible rooms
- Evergreen Grill a dining option for all students

# **CENTENNIAL HALL**

Apartment Style Complex \$2,905/semester - 4 occupants

- Two double bedrooms four beds total
- Four desks & desk chairs
- Two bathrooms
- A shared common living room area furnished with couch & a lounge chair
- Cable TV access
- A full kitchen with refrigerator, microwave, rangetop stove and dishwasher
- Communal lobby with a TV
- Laundry facilities
- Air conditioning
- Residential life offices
- Accessible rooms
- Home of the Campus Career Closet