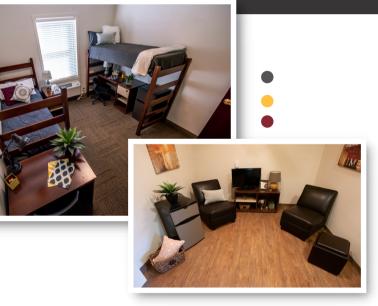

### **SKYBERG HALL**

Traditional Residence Hall

\$2.049/semester - Double room \$2,500/semester - Single room

- Single or double rooms
- Two desks & desk chairs
- Two night stands
- Two closets
- One mini-refrigerator
- Cable TV access
- Communal bathrooms on each floor
- Multi-purpose lounges
- Communal kitchenettes
- Game rooms
- Laundry facilities
- Limited options for accessible rooms