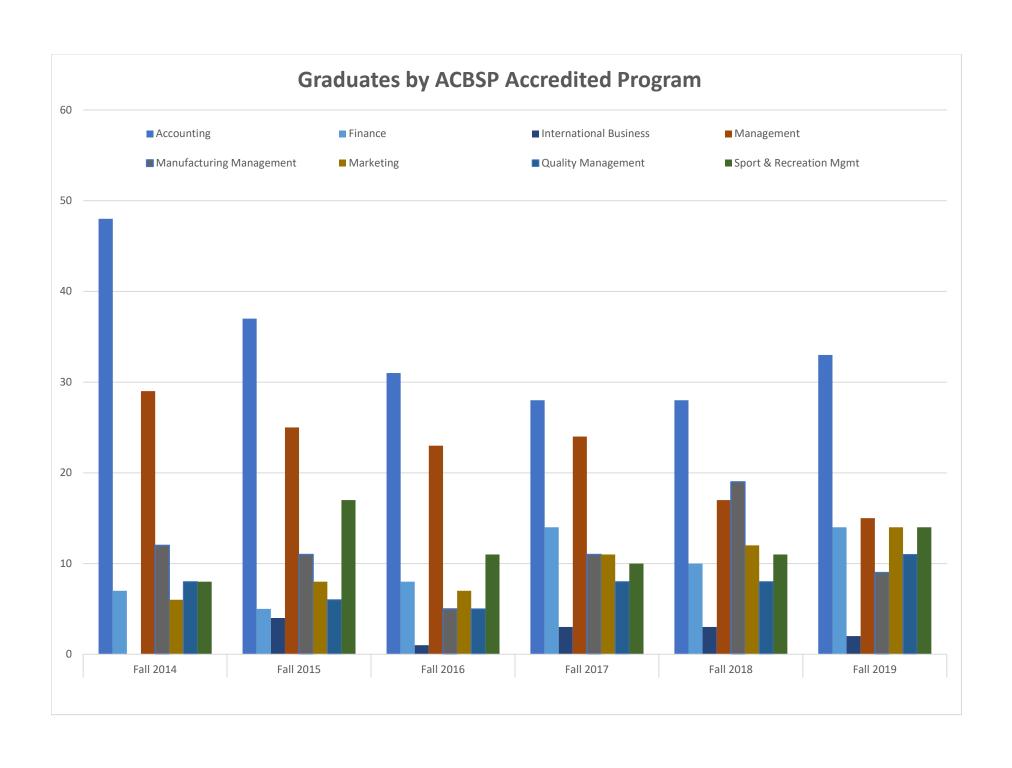

## **Graduates by ACBSP Accredited Program**

| 2014 | 2015 | 2016 | 2017 | 2018 | 2019 |
|------|------|------|------|------|------|
| 48   | 37   | 31   | 28   | 28   | 33   |
| 7    | 5    | 8    | 14   | 10   | 14   |
|      | 4    | 1    | 3    | 3    | 2    |
| 29   | 25   | 23   | 24   | 17   | 15   |
| 12   | 11   | 5    | 11   | 19   | 9    |
| 6    | 8    | 7    | 11   | 12   | 14   |
| 8    | 6    | 5    | 8    | 8    | 11   |
| 8    | 17   | 11   | 10   | 11   | 14   |