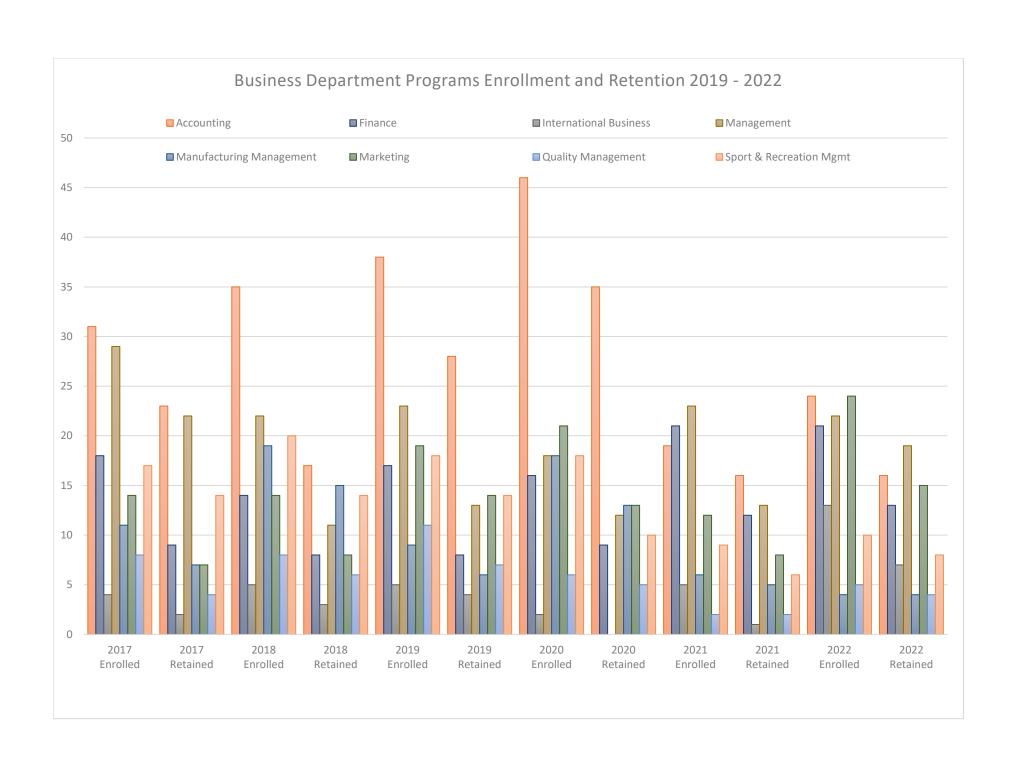

## **Business Department Programs Enrollment and Retention 2019 - 2022**

| Accounting               |
|--------------------------|
| Finance                  |
| International Business   |
| Management               |
| Manufacturing Management |
| Marketing                |
| Quality Management       |
| Sport & Recreation Mgmt  |

| 2019     |          | 2020     |          | 2021     |          | 2022     |          |
|----------|----------|----------|----------|----------|----------|----------|----------|
| Enrolled | Retained | Enrolled | Retained | Enrolled | Retained | Enrolled | Retained |
| 38       | 28       | 46       | 35       | 19       | 16       | 24       | 16       |
| 17       | 8        | 16       | 9        | 21       | 12       | 21       | 13       |
| 5        | 4        | 2        | 0        | 5        | 1        | 13       | 7        |
| 23       | 13       | 18       | 12       | 23       | 13       | 22       | 19       |
| 9        | 6        | 18       | 13       | 6        | 5        | 4        | 4        |
| 19       | 14       | 21       | 13       | 12       | 8        | 24       | 15       |
| 11       | 7        | 6        | 5        | 2        | 2        | 5        | 4        |
| 18       | 14       | 18       | 10       | 9        | 6        | 10       | 8        |